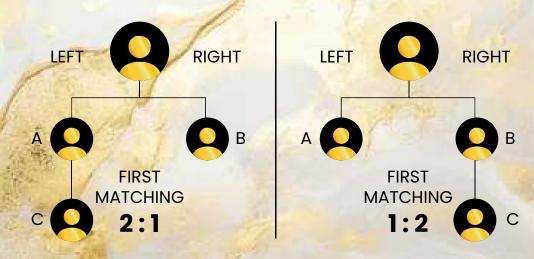

# **TYPES OF INCOME**

- DIRECT SPONSER INCOME
- 2 PAIR MATCHING INCOME
- 3 SINGLE LEG DIRECT INCOME
- 4 REWARD INCOME
- 5 RECYCLE INCOME
- 6 ROYALTY INCOME

**DIRECT INCOME = A + B = 50 X 2 = 100** 

# 2. PAIR MATCHING INCOME

## FIRST PAIR MATCHING INCOME - ₹ 200