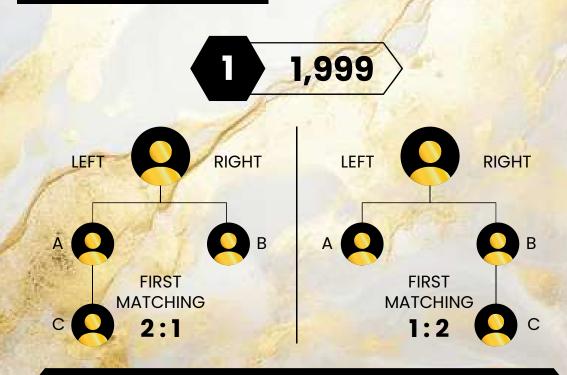

# **JOINING PACKAGE**

Join with Any One Product

Joining Package is valid for 1 Year Only

There are four types of Income Plan

- 1,999
- 2 3,999
- 3 7,999
- 4 15,999

All four package is upgrated Package

## FIRST PAIR MATCHING INCOME - ₹ 200