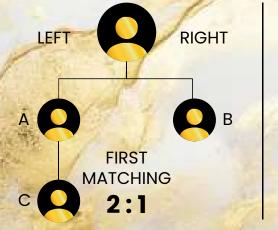

# **TYPES OF INCOME**

- DIRECT SPONSER INCOME
- 2 PAIR MATCHING INCOME
- 3 SINGLE LEG DIRECT INCOME
- 4 REWARD INCOME
- 5 RECYCLE INCOME
- 6 ROYALTY INCOME

**DIRECT INCOME = A + B = 50 X 2 = 100** 

# 2. PAIR MATCHING INCOME

## FIRST PAIR MATCHING INCOME - ₹ 200