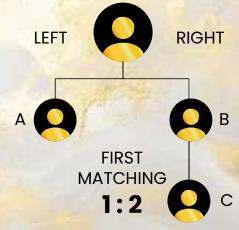

INCOME
- 3 SINGLE LEG DIRECT INCOME
- 4 REWARD INCOME
- 5 RECYCLE INCOME
- 6 ROYALTY INCOME









**DIRECT INCOME = A + B = 50 X 2 = 100** 

# 2. PAIR MATCHING INCOME







## FIRST PAIR MATCHING INCOME - ₹ 200



#### **DAILY CAPPING 10 PAIR**

DAILY INCOME = 200 X 10 = 2000/-PER MONTH INCOME = 2000 X 30 = 60,000/-





## FIRST PAIR MATCHING INCOME - ₹ 400



#### **DAILY CAPPING 15 PAIR**

DAILY INCOME = 400 X 15 = 6000/-PER MONTH INCOME = 6000 X 30 = 1,80,000/-







## FIRST PAIR MATCHING INCOME - ₹800



#### **DAILY CAPPING 20 PAIR**

DAILY INCOME = 800 X 20 = 16,000/-PER MONTH INCOME = 16,000 X 30 = 4,80,000/-







## FIRST PAIR MATCHING INCOME - ₹ 1600



#### **DAILY CAPPING 25 PAIR**

DAILY INCOME = 1600 X 25 = 40,000/-PER MONTH INCOME = 40,000 X 30 = 12,00,000/-









## FIRST PAIR MATCHING INCOME - ₹ 3200



## **DAILY CAPPING 30 PAIR**

DAILY INCOME = 3200 X 30 = 96,000/-PER MONTH INCOME = 96,000 X 30 = 28,80,000/-

## ALL INCOME SUMMARY DAILY AND MONTHLY



| ID UPGRADATION PLAN | DAILY CAPPING INCOME      | MONTHLY INCOME               |
|---------------------|---------------------------|------------------------------|
| 999                 | 200 X 10 = 2000/-         | 2000 X 30 = 60,000/-         |
| 1999                | 400 X 15 = 6000/-         | 6000 X 30 = 1,80,000/-       |
| 3999                | 800 X 20 = 16000/-        | 16000 X 30 = 4,80,000/-      |
| 7999                | 1600 X 25 = 40000/-       | 40000 X 30 = 12,00,000/-     |
| 15999               | 3200 X 30 = 96000/-       | 96000 X 30 = 28,80,000/-     |
| Total Income