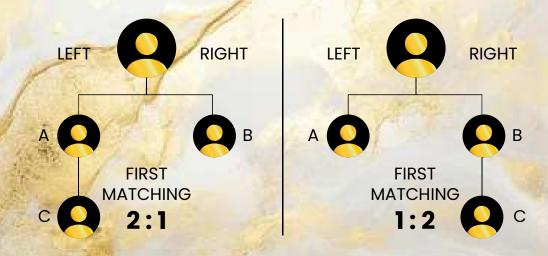

MPANY LEGAL DOCUMENTS**













# **JOINING PACKAGE**





Join with Any One Product



Joining Package is valid for 1 Year Only



There are four types of Income Plan

- 1,999
- 2 3,999
- 3 7,999
- 4 15,999

All four package is upgrated Package





# **TYPES OF INCOME**

- DIRECT SPONSER INCOME
- 2 PAIR MATCHING INCOME
- 3 SINGLE LEG DIRECT INCOME
- 4 REWARD INCOME
- 5 RECYCLE INCOME
- 6 ROYALTY INCOME









**DIRECT INCOME = A + B = 50 X 2 = 100** 

# 2. PAIR MATCHING INCOME







## FIRST PAIR MATCHING INCOME - ₹ 200



#### **DAILY CAPPING 10 PAIR**

DAILY INCOME = 200 X 10 = 2000/-PER MONTH INCOME = 2000 X 30 = 60,000/-





## FIRST PAIR MATCHING INCOME - ₹ 400



#### **DAILY CAPPING 15 PAIR**

DAILY INCOME = 400 X 15 = 6000/-PER MONTH INCOME = 6000 X 30 = 1,80,000/-







## FIRST PAIR MATCHING INCOME - ₹800



#### **DAILY CAPPING 20 PAIR**

DAILY INCOME = 800 X 20 = 16,000/-PER MONTH INCOME = 16,000 X 30 = 4,80,000/-







## FIRST PAIR MATCHING INCOME - ₹ 1600



#### **DAILY CAPPING 25 PAIR**

DAILY INCOME = 1600 X 25 = 40,000/-PER MONTH INCOME = 40,000 X 30 = 12,00,000/-









## FIRST PAIR MATCHING INCOME - ₹ 3200



## **DAILY CAPPING 30 PAIR**

DAILY INCOME = 3200 X 30 = 96,000/-PER MONTH INCOME = 96,000 X 30 = 28,80,000/-

## ALL INCOME SUMMARY DAILY AND MONTHLY



| ID UPGRADATION PLAN | DAILY CAPPING INCOME      | MONTHLY INCOME               |
|---------------------|---------------------------|------------------------------|
| 999                 | 200 X 10 = 2000/-         | 2000 X 30 = 60,000/-         |
| 1999                | 400 X 15