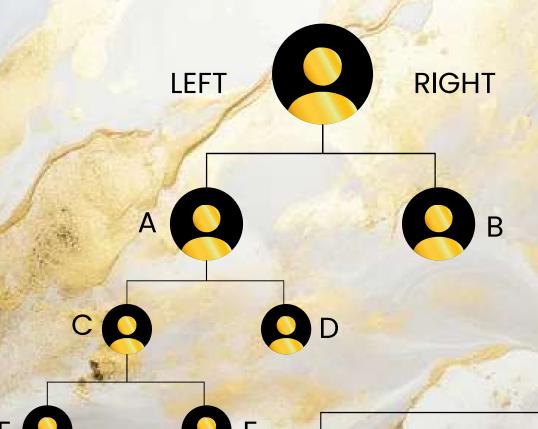

# **TYPES OF INCOME**

- DIRECT SPONSER INCOME
- 2 PAIR MATCHING INCOME
- 3 SINGLE LEG DIRECT INCOME
- 4 REWARD INCOME
- 5 RECYCLE INCOME
- 6 ROYALTY INCOME

**DIRECT INCOME = A + B = 50 X 2 = 100** 

## 6. ROYALTY INCOME

Royalty Income will be given for Lifetime