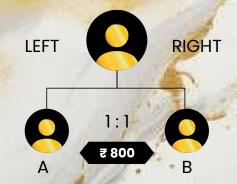

## FIRST PAIR MATCHING INCOME - ₹800

#### **DAILY CAPPING 20 PAIR**

DAILY INCOME = 800 X 20 = 16,000/-PER MONTH INCOME = 16,000 X 30 = 4,80,000/-