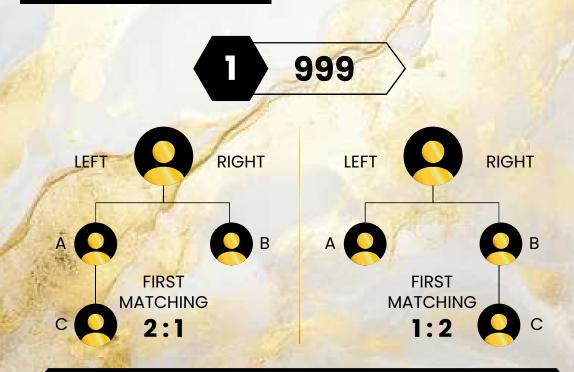

# **JOINING PACKAGE**

Join with Any One Product

Joining Package is valid for 1 Year Only

There are four types of Income Plan

- 1,999
- 2 3,999
- 3 7,999
- 4 15,999

All four package is upgrated Package

# 2. PAIR MATCHING INCOME

## FIRST PAIR MATCHING INCOME - ₹ 200