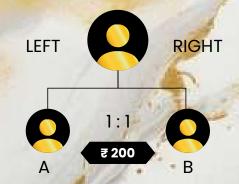

# **TYPES OF INCOME**

- DIRECT SPONSER INCOME
- 2 PAIR MATCHING INCOME
- 3 SINGLE LEG DIRECT INCOME
- 4 REWARD INCOME
- 5 RECYCLE INCOME
- 6 ROYALTY INCOME

**DIRECT INCOME = A + B = 50 X 2 = 100** 

# 2. PAIR MATCHING INCOME

## FIRST PAIR MATCHING INCOME - ₹ 200