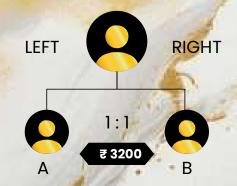

## FIRST PAIR MATCHING INCOME - ₹ 3200

## **DAILY CAPPING 30 PAIR**

DAILY INCOME = 3200 X 30 = 96,000/-PER MONTH INCOME = 96,000 X 30 = 28,80,000/-