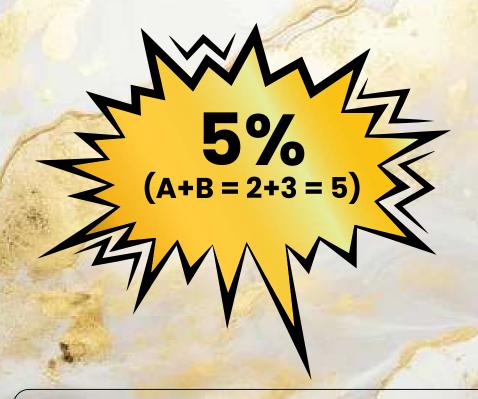

# **TYPES OF INCOME**

- DIRECT SPONSER INCOME
- 2 PAIR MATCHING INCOME
- 3 SINGLE LEG DIRECT INCOME
- 4 REWARD INCOME
- 5 RECYCLE INCOME
- 6 ROYALTY INCOME

**DIRECT INCOME = A + B = 50 X 2 = 100** 